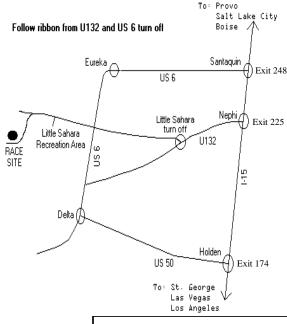

### MINI BIKES

Friday - 3:00 pm to 6:00 pm Sign Ups:

**Saturday – 6:00 am to 7:30 am** 

**Entry Fee:** \$35.00

Saturday, April 10th, 2010

Jericho, Utah (30 Miles North of Delta)

**Rider's Meeting:** 7:45 am – At Start **Race Time:** 8:00 am SHARP