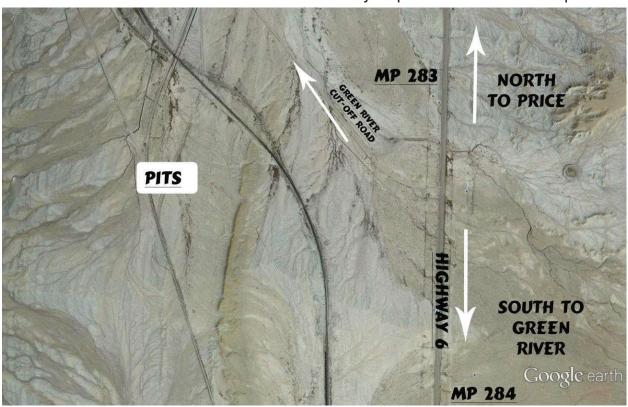

## Directions to Sage Riders Chimney Rock Camp out

From Spanish Fork, follow Highway 6 south through the canyon. Approximately 40 miles past Price, between mile posts 283 & 284, turn west onto the green river cutoff road. Pits are located at the intersection just past the rail road overpass.

From Green River, turn north off of I-70 onto Highway 6. Travel approximately 16 miles and turn west between mile posts 284 & 283 onto the Green River Cutoff Road.

Closest hotel accommodations to the can be found in Green River, Utah